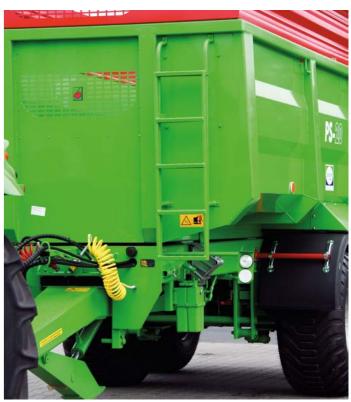

## Agricultural shell trailers – PS / PS W

Discharge at the back of the box allows to unload bulk materials in stream

Compact design of load box allows to carry heavy materials with high surface pressure

A liquid-tight loading box enables to transport even small-particled or liquid materials

Low loading height that does not exceed 3 m can be used, for example, to receive potatoes from elevating digger

| 6.50 |
|------|
|      |
|      |
|      |

In the standard option, the trailers are equipped with a cushioned drawbar that absorbs all vibrations

Automatic pressure hooks block the wall on the left after it is lowered, which translates into a super-leakproofness of the box

Driving axles of ADR / ATW TUV-approved permit to drive at a speed of 40 km/h  $\,$ 

| Tandem shell trailers                                  | capacity | box capacity |
|--------------------------------------------------------|----------|--------------|
| PS-20                                                  | 14 t     | 16,5 m³      |
| PS-22                                                  | 16 t     | 16,5 m³      |
| <b>PS-20 W (elevated box)</b> 14 t 16,5 m <sup>3</sup> |          | 16,5 m³      |
| PS-22 W (elevated box)                                 | 16 t     | 16,5 m³      |