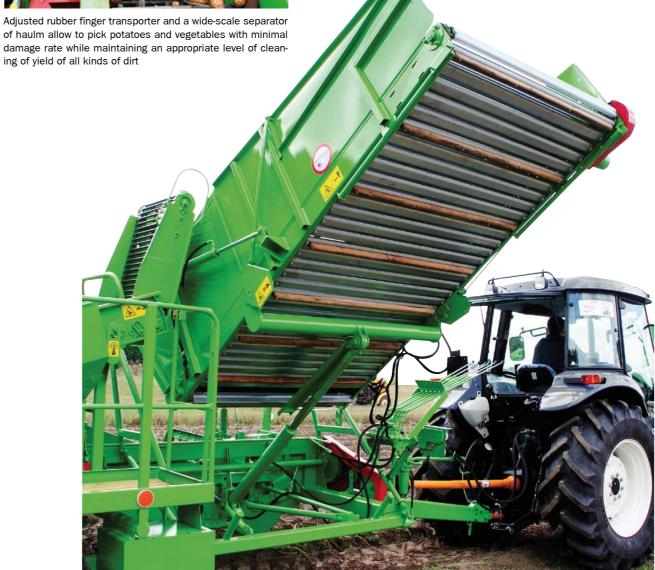

#### Attached combine harvesters for potatoes and vegetables

PYRA 3000 – perfect connection of delicate harvesting and efficient cleaning of yield

Rubber elements of PYRA conveyor combine harvesters guarantee low number of damaged potato tubers

Additional equipment of PYRA combine harvester with special accessories enables to harvest vegetables such as, among others onion, carrots, parsley

PYRA 3000 combine harvester has a hydraulically elevated tank that enables to unload yield onto the height of up to 3.7 m and PYRA 1600 combine harvester has a tank that enables to unload yield onto the height of up to 2,7m