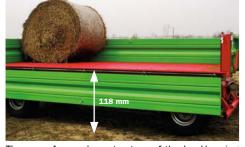

The use of a modern structure of the load-bearing frame helped to achieve high loading capacity - from the ground to the floor of the trailer. It is only: 1.18 m (P6 long and P8 long) and 1.42 m (P10 long, P12 long, P14 long)