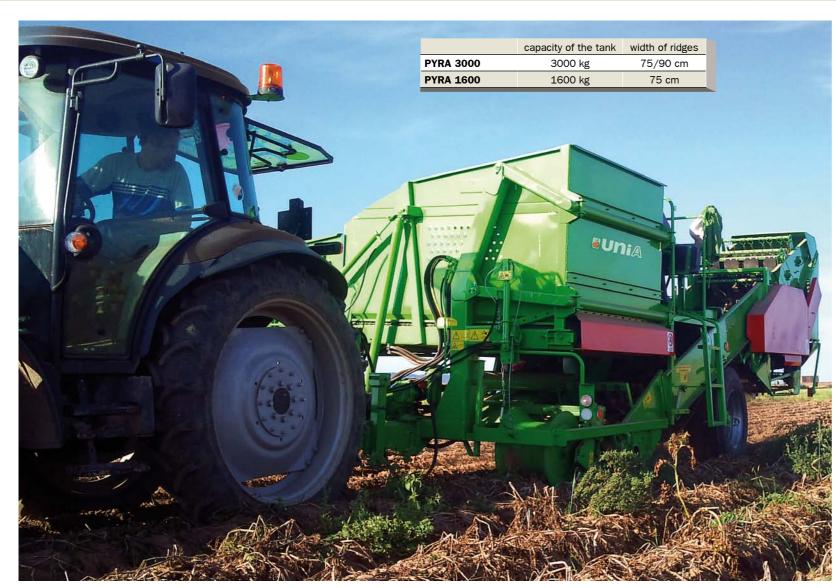

#### Attached combine harvesters for potatoes and vegetables

PYRA 3000 – perfect connection of delicate harvesting and efficient cleaning of yield

Rubber elements of PYRA conveyor combine harvesters guarantee low number of damaged potato tubers

Additional equipment of PYRA combine harvester with special accessories enables to harvest vegetables such as, among others onion, carrots, parsley

PYRA 3000 combine harvester has a hydraulically elevated tank that enables to unload yield onto the height of up to 3.7 m and PYRA 1600 combine harvester has a tank that enables to unload yield onto the height of up to 2,7m