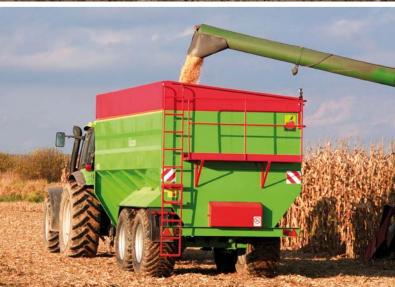

# **Technological trailer – BIZON**

BIZON trailers are attached to a tractor, which makes an efficient set that combines combine harvesters with z transport sets standing on hardened surfaces on the borders of the fields

Two screw conveyors placed in the bottom of the load box ensure its rapid unloading, and three holes in the bottom (hydraulically controlled) allow to empty the trailer to the last grain

BIZON technological trailer can be used not only to transport and load grains, but also to for granulated fertilizers

Highly elevated unloading tube enables to reload grains into the trailers of trucks

|             | capacity | box capacity |
|-------------|----------|--------------|
| BIZON 20000 | 10,90 t  | 20 m³        |
| BIZON 25000 | 14,35 t  | 25 m³        |

Reloading efficiency is, depending on the material, up to 200-400 t/h

www.uniagroup.com www.uniagroup.com