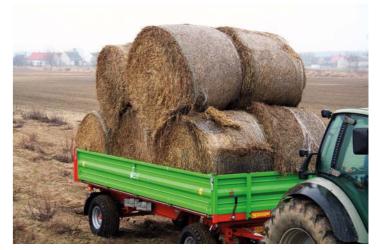

### Agricultural trailers with side plankings – P long

P long – built to transport large and small grains (from corn to rapeseed)

P long – built to transport root crops (from potatoes to beetroots)

P long – built to transport bales of straw (it's possible to load up to 12 bales of the diameter 120 cm). The length of the load box is  $5.25\,\mathrm{m}$ , and its width  $2.42\,\mathrm{m}$ 