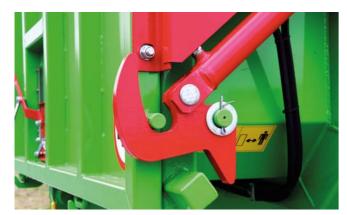

In the standard option, the trailers are equipped with a cushioned drawbar that absorbs all vibrations

Automatic pressure hooks block the wall on the left after it is lowered, which translates into a super-leakproofness of the box