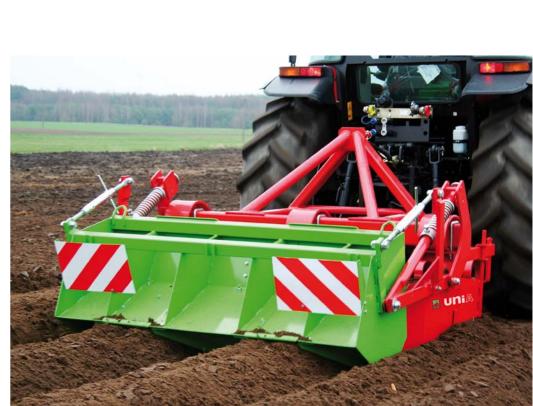

#### Potato planters - KORA

KORA planters, in their standard op- Planters are equipped with chain are picked up

tion have yellow scoops that assure transmissions that enable to obtain that single seed-potatoes, sorted of 15 different distances between the In KORA 2 an KORA 4 plantthe diameter from 35 mm to 60 mm seed-potatoes in a row, in the range er, you can, as an option, fix from 12 to 48 cm

Classic two-row planter with a tank of the capacity 400/450 kg

Four-row planter, suspended, for potatoes with an elevated tank that is elevated hydraulically of the capacity of 1100/1150) kg

FORMA 2/4 are listers (version 2- or 4-row) with a forming device that enables to obtain a trapezoidal shape of ridges. The inter row width can be adjusted: 70 or 75 cm