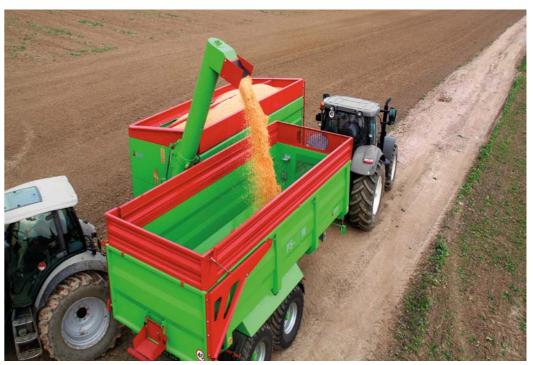

Two screw conveyors placed in the bottom of the load box ensure its rapid unloading, and three holes in the bottom (hydraulically controlled) allow to empty the trailer to the last grain

BIZON technological trailer can be used not only to transport and load grains, but also to for granulated fertilizers

Highly elevated unloading tube enables to reload grains into the trailers of trucks

|             | capacity | box capacity |
|-------------|----------|--------------|
| BIZON 20000 | 10,90 t  | 20 m³        |
| BIZON 25000 | 14,35 t  | 25 m³        |

Reloading efficiency is, depending on the material, up to 200-400 t/h

www.uniagroup.com www.uniagroup.com