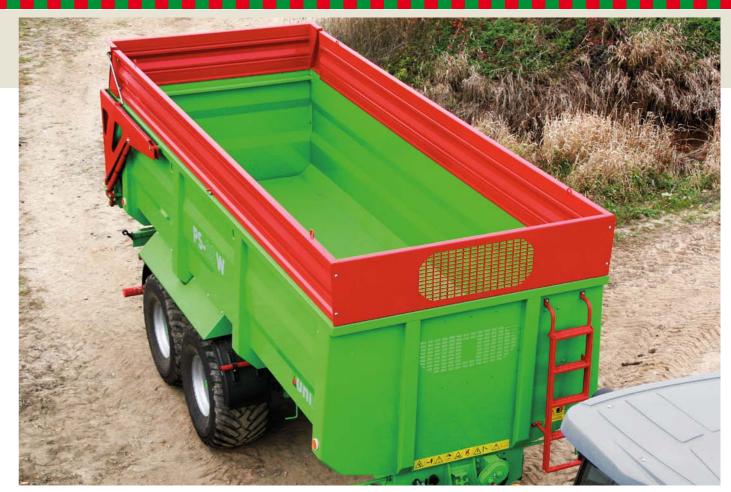

## Agricultural shell trailers – PS / PS W

Discharge at the back of the box allows to unload bulk materials in stream

Compact design of load box allows to carry heavy materials with high surface pressure

A liquid-tight loading box enables to transport even small-particled or liquid materials

Low loading height that does not exceed 3 m can be used, for example, to receive potatoes from elevating digger

| 6.50 |
|------|
|      |
|      |
|      |