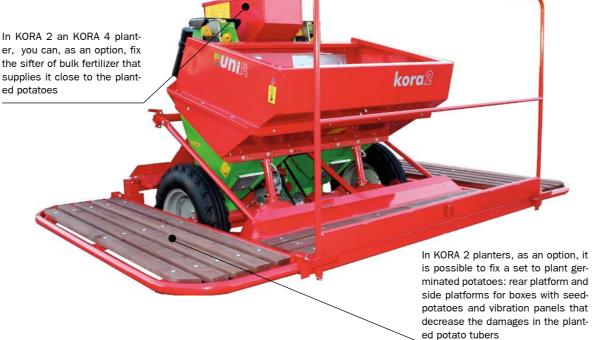

#### Potato planters - KORA

KORA planters, in their standard op- Planters are equipped with chain are picked up

tion have yellow scoops that assure transmissions that enable to obtain that single seed-potatoes, sorted of 15 different distances between the In KORA 2 an KORA 4 plantthe diameter from 35 mm to 60 mm seed-potatoes in a row, in the range er, you can, as an option, fix from 12 to 48 cm