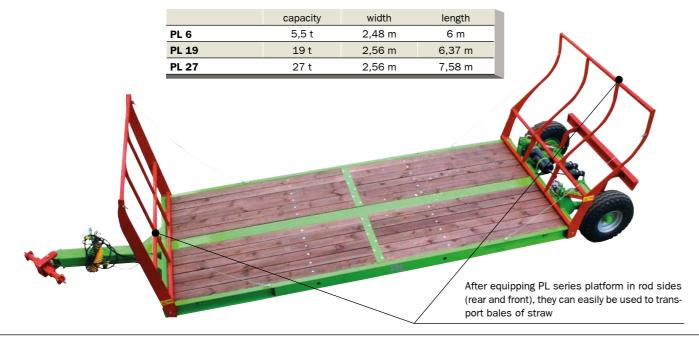

# Transport platform – PL

On transport platforms of PL series it is possible to transport wide agricultural machines

On the left and right side, there are 4 handles to fix belts that secure the transported load

Hydraulically lowered floor of PL 6 platform to the ground level enables to easily load machines