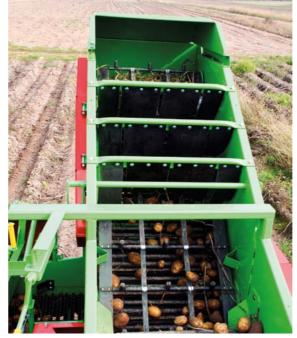

#### Attached combine harvesters for potatoes and vegetables

PYRA 3000 – perfect connection of delicate harvesting and efficient cleaning of yield

Rubber elements of PYRA conveyor combine harvesters guarantee low number of damaged potato tubers

Additional equipment of PYRA combine harvester with special accessories enables to harvest vegetables such as, among others onion, carrots, parsley

PYRA 3000 combine harvester has a hydraulically elevated tank that enables to unload yield onto the height of up to 3.7 m and PYRA 1600 combine harvester has a tank that enables to unload yield onto the height of up to 2,7m