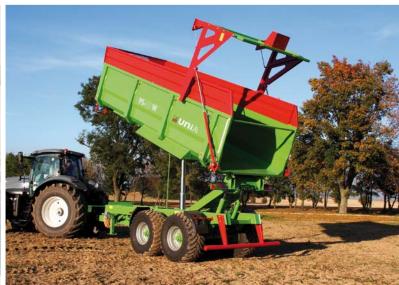

## Agricultural shell trailers – PS / PS W

Discharge at the back of the box allows to unload bulk materials in stream

Compact design of load box allows to carry heavy materials with high surface pressure

A liquid-tight loading box enables to transport even small-particled or liquid materials

Low loading height that does not exceed 3 m can be used, for example, to receive potatoes from elevating digger

| 6.50 |
|------|
|      |
|      |
|      |

In the standard option, the trailers are equipped with a cushioned drawbar that absorbs all vibrations

Automatic pressure hooks block the wall on the left after it is lowered, which translates into a super-leakproofness of the box