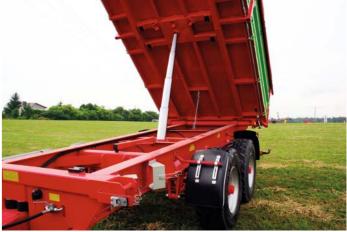

In the standard option, the trailers are equipped with a cushioned drawbar that absorbs all vibrations

Automatic pressure hooks block the wall on the left after it is lowered, which translates into a super-leakproofness of the box