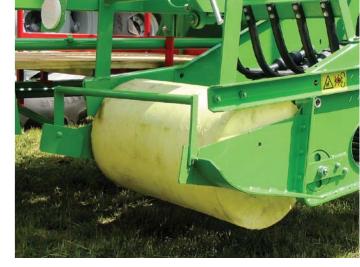

#### Attached combine harvesters for potatoes and vegetables

PYRA 3000 – perfect connection of delicate harvesting and efficient cleaning of yield

Rubber elements of PYRA conveyor combine harvesters guarantee low number of damaged potato tubers