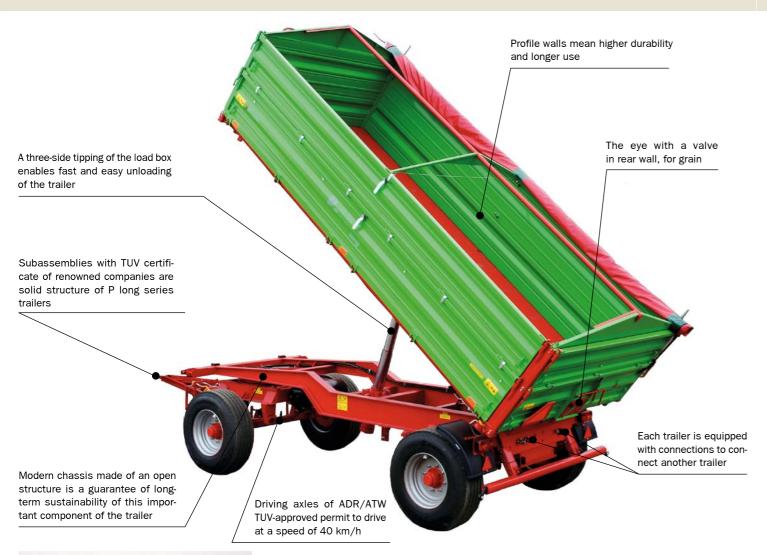

### Agricultural trailers with side plankings - P long

always has to be connected to a tractor

Thanks to putting pressure to the drawbar of the trailer of the rear axle of the tractor, it greatly improves the ability to work in harsh field conditions

Solid frame trailers of tandem type are made of an open section which guarantees its durability for long years

Canvas with frame, will surely prevent the transported crops from weather conditions. The frame of the canvas prevents that water stays on its surface

The use of a modern structure of the load-bearing frame helped to achieve high loading capacity - from the ground to the floor of the trailer. It is only: 1.18 m (P6 long and P8 long) and 1.42 m (P10 long, P12 long, P14 long)

Driving axles of ADR / ATW TUV-approved permit to drive at a speed of 40 km/h  $\,$ 

| Tandem shell trailers                                  | capacity | box capacity |
|--------------------------------------------------------|----------|--------------|
| PS-20                                                  | 14 t     | 16,5 m³      |
| PS-22                                                  | 16 t     | 16,5 m³      |
| <b>PS-20 W (elevated box)</b> 14 t 16,5 m <sup>3</sup> |          | 16,5 m³      |
| PS-22 W (elevated box)                                 | 16 t     | 16,5 m³      |