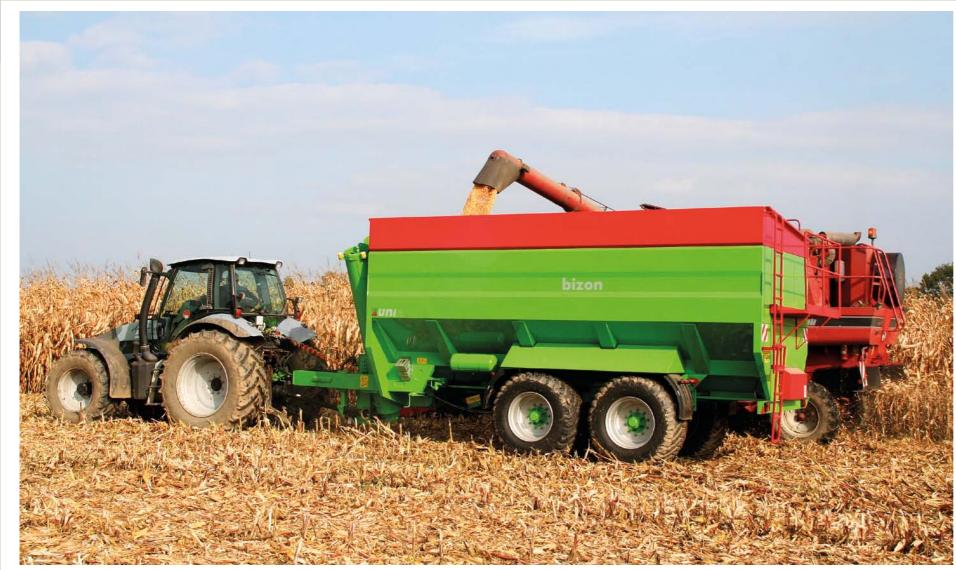

# **Technological trailer – BIZON**

BIZON trailers are attached to a tractor, which makes an efficient set that combines combine harvesters with z transport sets standing on hardened surfaces on the borders of the fields

Two screw conveyors placed in the bottom of the load box ensure its rapid unloading, and three holes in the bottom (hydraulically controlled) allow to empty the trailer to the last grain

BIZON technological trailer can be used not only to transport and load grains, but also to for granulated fertilizers

Highly elevated unloading tube enables to reload grains into the trailers of trucks

|             | capacity | box capacity |
|-------------|----------|--------------|
| BIZON 20000 | 10,90 t  | 20 m³        |
| BIZON 25000 | 14,35 t  | 25 m³        |

Reloading efficiency is, depending on the material, up to 200-400 t/h

www.uniagroup.com www.uniagroup.com