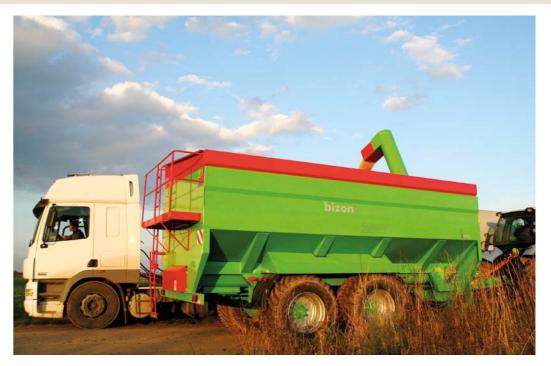

# **Technological trailer – BIZON**

BIZON trailers are attached to a tractor, which makes an efficient set that combines combine harvesters with z transport sets standing on hardened surfaces on the borders of the fields

Highly elevated unloading tube enables to reload grains into the trailers of trucks

|             | capacity | box capacity |
|-------------|----------|--------------|
| BIZON 20000 | 10,90 t  | 20 m³        |
| BIZON 25000 | 14,35 t  | 25 m³        |