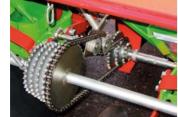

#### Potato planters - KORA

KORA planters, in their standard op- Planters are equipped with chain are picked up

tion have yellow scoops that assure transmissions that enable to obtain that single seed-potatoes, sorted of 15 different distances between the In KORA 2 an KORA 4 plantthe diameter from 35 mm to 60 mm seed-potatoes in a row, in the range er, you can, as an option, fix from 12 to 48 cm