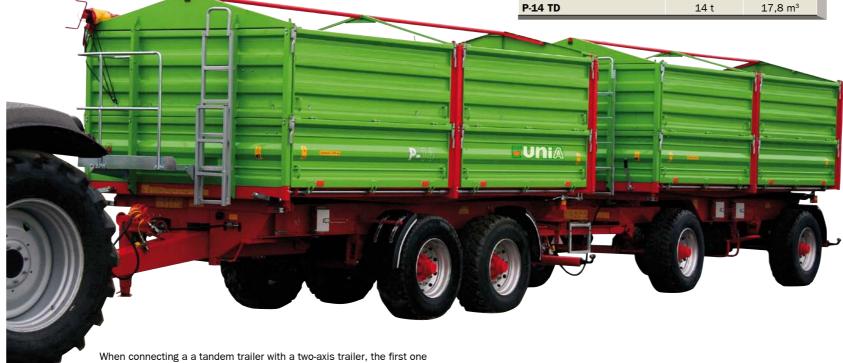

| Agricultural two-axis trailers with side plankings | capacity | box capacity |
|----------------------------------------------------|----------|--------------|
| P-6 long                                           | 6 t      | 7,6 m³       |
| P-8 long                                           | 8 t      | 10,1 m³      |
| P-10 long                                          | 10 t     | 12,7 m³      |
| P-12 long                                          | 12 t     | 15,25 m³     |
| P-14 long                                          | 14 t     | 17,8 m³      |
| Tandem trailers with side plankings                |          |              |
| P-12 TD                                            | 12 t     | 15,25 m³     |
| P-14 TD                                            | 14 t     | 17,8 m³      |