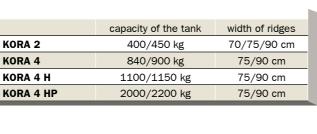

Classic two-row planter with a tank of the capacity 400/450 kg

Four-row planter, suspended, for potatoes with an elevated tank that is elevated hydraulically of the capacity of 1100/1150) kg

FORMA 2/4 are listers (version 2- or 4-row) with a forming device that enables to obtain a trapezoidal shape of ridges. The inter row width can be adjusted: 70 or 75 cm