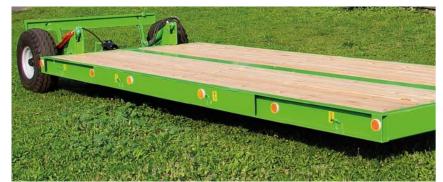

# Transport platform – PL

On transport platforms of PL series it is possible to transport wide agricultural machines

On the left and right side, there are 4 handles to fix belts that secure the transported load

Hydraulically lowered floor of PL 6 platform to the ground level enables to easily load machines