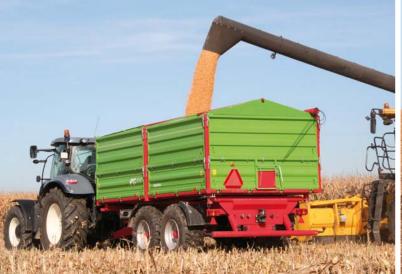

### Agricultural trailers with side plankings – P long

P long – built to transport large and small grains (from corn to rapeseed)

P long – built to transport root crops (from potatoes to beetroots)

P long – built to transport bales of straw (it's possible to load up to 12 bales of the diameter 120 cm). The length of the load box is  $5.25\,\mathrm{m}$ , and its width  $2.42\,\mathrm{m}$ 

P long – built to transport heavy loads (from sand to stones) Technical loading capacity of the trailer P14 long is 14 000 kg

P long – built to transport bulk materials (of chopped corn to dried forage). Mesh top increasing capacity by the height of 1000 mm increase the loading capacity of the P6 long trailer to 20 m<sup>3</sup>

| Agricultural two-axis trailers with side plankings | capacity | box capacity |
|----------------------------------------------------|----------|--------------|
| P-6 long                                           | 6 t      | 7,6 m³       |
| P-8 long                                           | 8 t      | 10,1 m³      |
| P-10 long                                          | 10 t     | 12,7 m³      |
| P-12 long                                          | 12 t     | 15,25 m³     |
| P-14 long                                          | 14 t     | 17,8 m³      |
| Tandem trailers with side plankings                |          |              |
| P-12 TD                                            | 12 t     | 15,25 m³     |
| P-14 TD                                            | 14 t     | 17,8 m³      |

The use of a modern structure of the load-bearing frame helped to achieve high loading capacity - from the ground to the floor of the trailer. It is only: 1.18 m (P6 long and P8 long) and 1.42 m (P10 long, P12 long, P14 long)