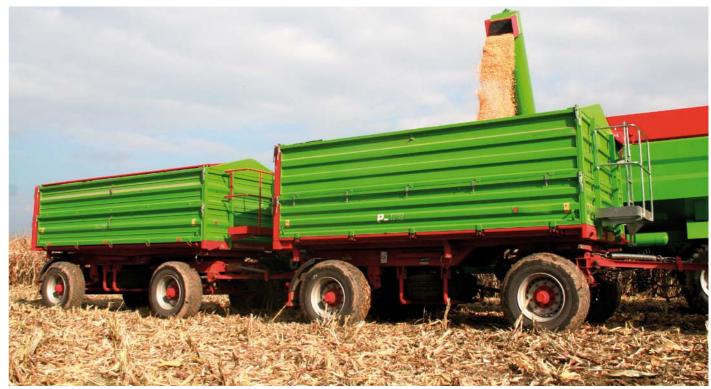

### Agricultural trailers with side plankings – P long

P long – built to transport large and small grains (from corn to rapeseed)

P long – built to transport root crops (from potatoes to beetroots)

P long – built to transport bales of straw (it's possible to load up to 12 bales of the diameter 120 cm). The length of the load box is  $5.25\,\mathrm{m}$ , and its width  $2.42\,\mathrm{m}$ 

P long – built to transport heavy loads (from sand to stones) Technical loading capacity of the trailer P14 long is 14 000 kg

P long – built to transport bulk materials (of chopped corn to dried forage). Mesh top increasing capacity by the height of 1000 mm increase the loading capacity of the P6 long trailer to 20 m<sup>3</sup>

### Agricultural trailers with side plankings - P long

always has to be connected to a tractor

Thanks to putting pressure to the drawbar of the trailer of the rear axle of the tractor, it greatly improves the ability to work in harsh field conditions

| Agricultural two-axis trailers with side plankings | capacity | box capacity |
|----------------------------------------------------|----------|--------------|
| P-6 long                                           | 6 t      | 7,6 m³       |
| P-8 long                                           | 8 t      | 10,1 m³      |
| P-10 long                                          | 10 t     | 12,7 m³      |
| P-12 long                                          | 12 t     | 15,25 m³     |
| P-14 long                                          | 14 t     | 17,8 m³      |
| Tandem trailers with side plankings                |          |              |
| P-12 TD                                            | 12 t     | 15,25 m³     |
| P-14 TD                                            | 14 t     | 17,8 m³      |