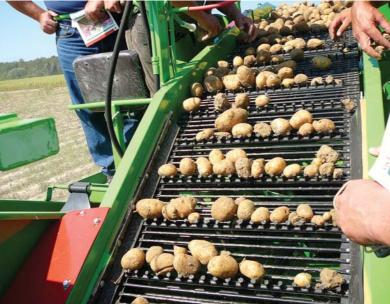

#### Attached combine harvesters for potatoes and vegetables

PYRA 3000 – perfect connection of delicate harvesting and efficient cleaning of yield

Rubber elements of PYRA conveyor combine harvesters guarantee low number of damaged potato tubers

Additional equipment of PYRA combine harvester with special accessories enables to harvest vegetables such as, among others onion, carrots, parsley

PYRA 3000 combine harvester has a hydraulically elevated tank that enables to unload yield onto the height of up to 3.7 m and PYRA 1600 combine harvester has a tank that enables to unload yield onto the height of up to 2,7m