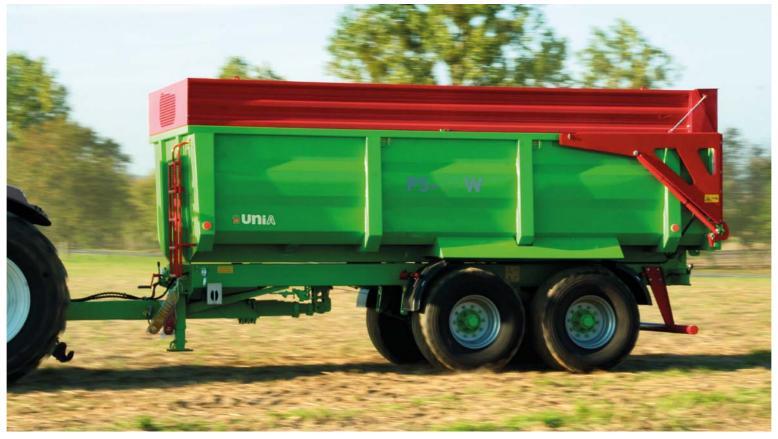

## Agricultural shell trailers – PS / PS W

Discharge at the back of the box allows to unload bulk materials in stream

Compact design of load box allows to carry heavy materials with high surface pressure

Driving axles of ADR / ATW TUV-approved permit to drive at a speed of 40 km/h  $\,$ 

| Tandem shell trailers                                  | capacity | box capacity |
|--------------------------------------------------------|----------|--------------|
| PS-20                                                  | 14 t     | 16,5 m³      |
| PS-22                                                  | 16 t     | 16,5 m³      |
| <b>PS-20 W (elevated box)</b> 14 t 16,5 m <sup>3</sup> |          | 16,5 m³      |
| PS-22 W (elevated box)                                 | 16 t     | 16,5 m³      |