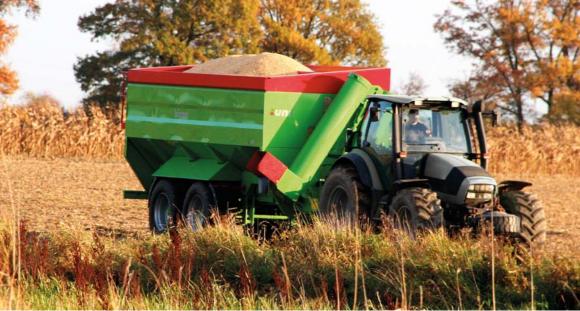

# **Technological trailer – BIZON**

BIZON trailers are attached to a tractor, which makes an efficient set that combines combine harvesters with z transport sets standing on hardened surfaces on the borders of the fields

Two screw conveyors placed in the bottom of the load box ensure its rapid unloading, and three holes in the bottom (hydraulically controlled) allow to empty the trailer to the last grain

BIZON technological trailer can be used not only to transport and load grains, but also to for granulated fertilizers

Highly elevated unloading tube enables to reload grains into the trailers of trucks

|             | capacity | box capacity |
|-------------|----------|--------------|
| BIZON 20000 | 10,90 t  | 20 m³        |
| BIZON 25000 | 14,35 t  | 25 m³        |