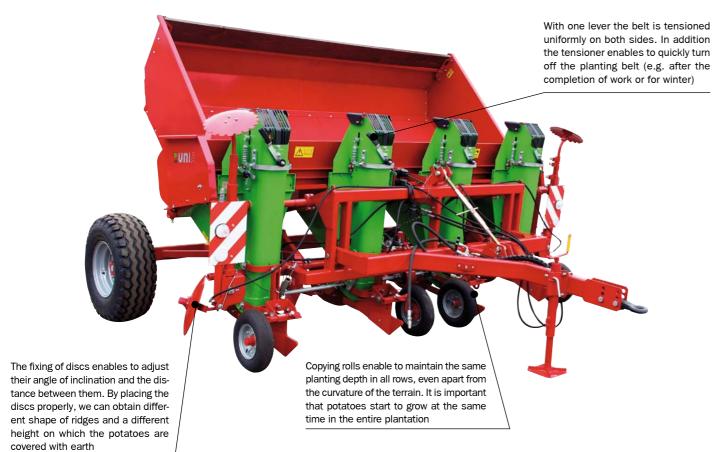

#### Potato planters - KORA

KORA planters, in their standard op- Planters are equipped with chain are picked up

tion have yellow scoops that assure transmissions that enable to obtain that single seed-potatoes, sorted of 15 different distances between the In KORA 2 an KORA 4 plantthe diameter from 35 mm to 60 mm seed-potatoes in a row, in the range er, you can, as an option, fix from 12 to 48 cm

Classic two-row planter with a tank of the capacity 400/450 kg

Four-row planter, suspended, for potatoes with an elevated tank that is elevated hydraulically of the capacity of 1100/1150) kg

FORMA 2/4 are listers (version 2- or 4-row) with a forming device that enables to obtain a trapezoidal shape of ridges. The inter row width can be adjusted: 70 or 75 cm