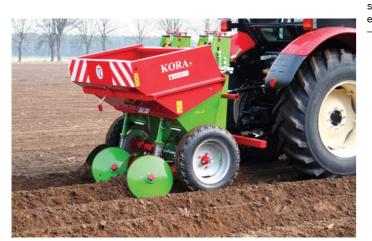

#### Potato planters - KORA

KORA planters, in their standard op- Planters are equipped with chain are picked up

tion have yellow scoops that assure transmissions that enable to obtain that single seed-potatoes, sorted of 15 different distances between the In KORA 2 an KORA 4 plantthe diameter from 35 mm to 60 mm seed-potatoes in a row, in the range er, you can, as an option, fix from 12 to 48 cm

Classic two-row planter with a tank of the capacity 400/450 kg

Four-row planter, suspended, for potatoes with an elevated tank that is elevated hydraulically of the capacity of 1100/1150) kg

FORMA 2/4 are listers (version 2- or 4-row) with a forming device that enables to obtain a trapezoidal shape of ridges. The inter row width can be adjusted: 70 or 75 cm