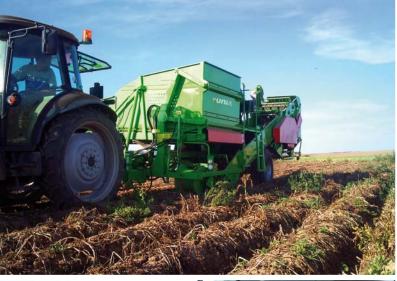

#### Attached combine harvesters for potatoes and vegetables

PYRA 3000 – perfect connection of delicate harvesting and efficient cleaning of yield

Rubber elements of PYRA conveyor combine harvesters guarantee low number of damaged potato tubers

Additional equipment of PYRA combine harvester with special accessories enables to harvest vegetables such as, among others onion, carrots, parsley

PYRA 3000 combine harvester has a hydraulically elevated tank that enables to unload yield onto the height of up to 3.7 m and PYRA 1600 combine harvester has a tank that enables to unload yield onto the height of up to 2,7m