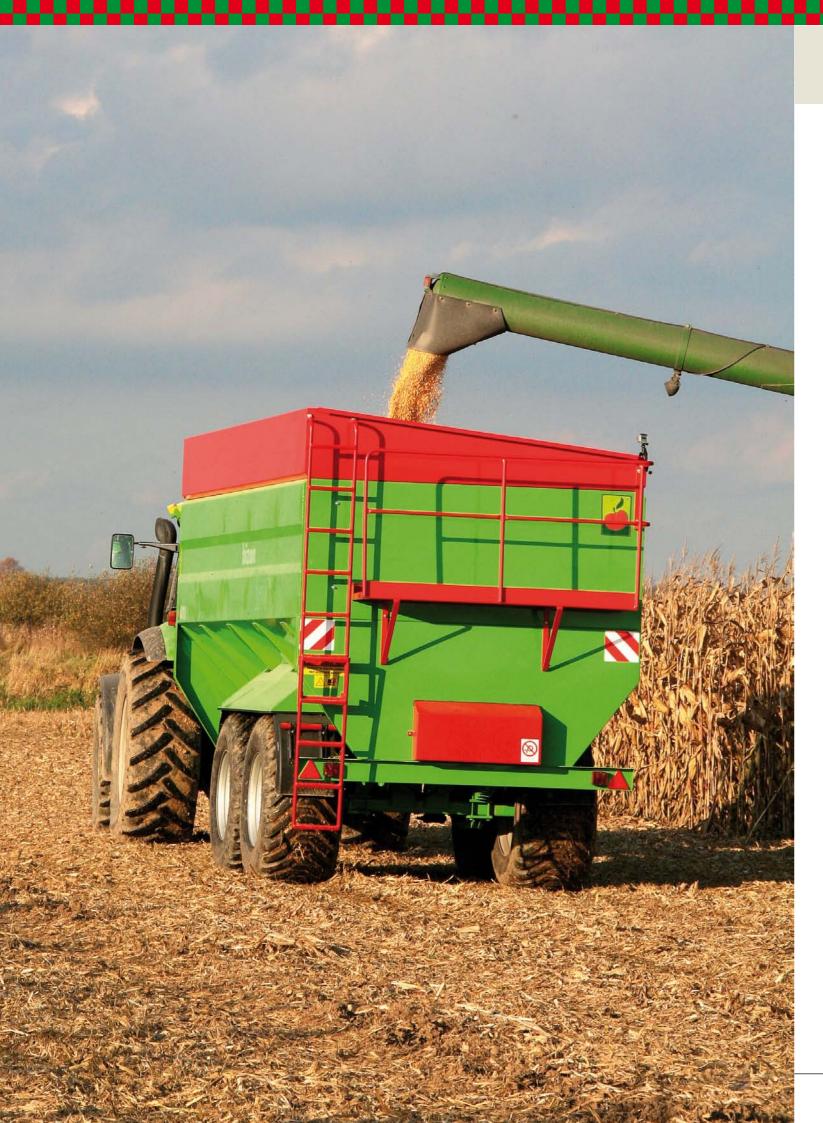

# **Technological trailer – BIZON**

BIZON trailers are attached to a tractor, which makes an efficient set that combines combine harvesters with z transport sets standing on hardened surfaces on the borders of the fields

Two screw conveyors placed in the bottom of the load box ensure its rapid unloading, and three holes in the bottom (hydraulically controlled) allow to empty the trailer to the last grain

BIZON technological trailer can be used not only to transport and load grains, but also to for granulated fertilizers

Highly elevated unloading tube enables to reload grains into the trailers of trucks

|             | capacity | box capacity |
|-------------|----------|--------------|
| BIZON 20000 | 10,90 t  | 20 m³        |
| BIZON 25000 | 14,35 t  | 25 m³        |

Reloading efficiency is, depending on the material, up to 200-400 t/h

www.uniagroup.com www.uniagroup.com