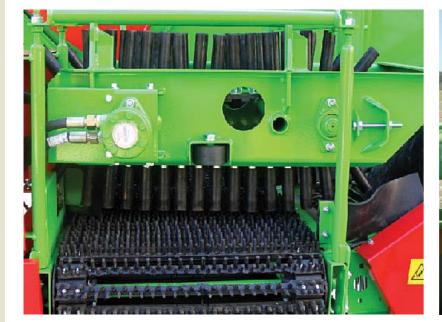

#### Attached combine harvesters for potatoes and vegetables

PYRA 3000 – perfect connection of delicate harvesting and efficient cleaning of yield

Rubber elements of PYRA conveyor combine harvesters guarantee low number of damaged potato tubers

Additional equipment of PYRA combine harvester with special accessories enables to harvest vegetables such as, among others onion, carrots, parsley

PYRA 3000 combine harvester has a hydraulically elevated tank that enables to unload yield onto the height of up to 3.7 m and PYRA 1600 combine harvester has a tank that enables to unload yield onto the height of up to 2,7m