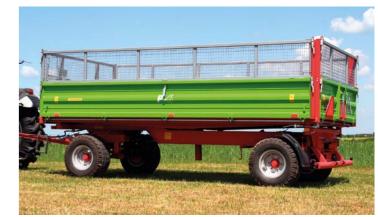

### Agricultural trailers with side plankings – P long

P long – built to transport large and small grains (from corn to rapeseed)

P long – built to transport root crops (from potatoes to beetroots)

P long – built to transport bales of straw (it's possible to load up to 12 bales of the diameter 120 cm). The length of the load box is  $5.25\,\mathrm{m}$ , and its width  $2.42\,\mathrm{m}$ 

P long – built to transport heavy loads (from sand to stones) Technical loading capacity of the trailer P14 long is 14 000 kg

P long – built to transport bulk materials (of chopped corn to dried forage). Mesh top increasing capacity by the height of 1000 mm increase the loading capacity of the P6 long trailer to 20 m<sup>3</sup>