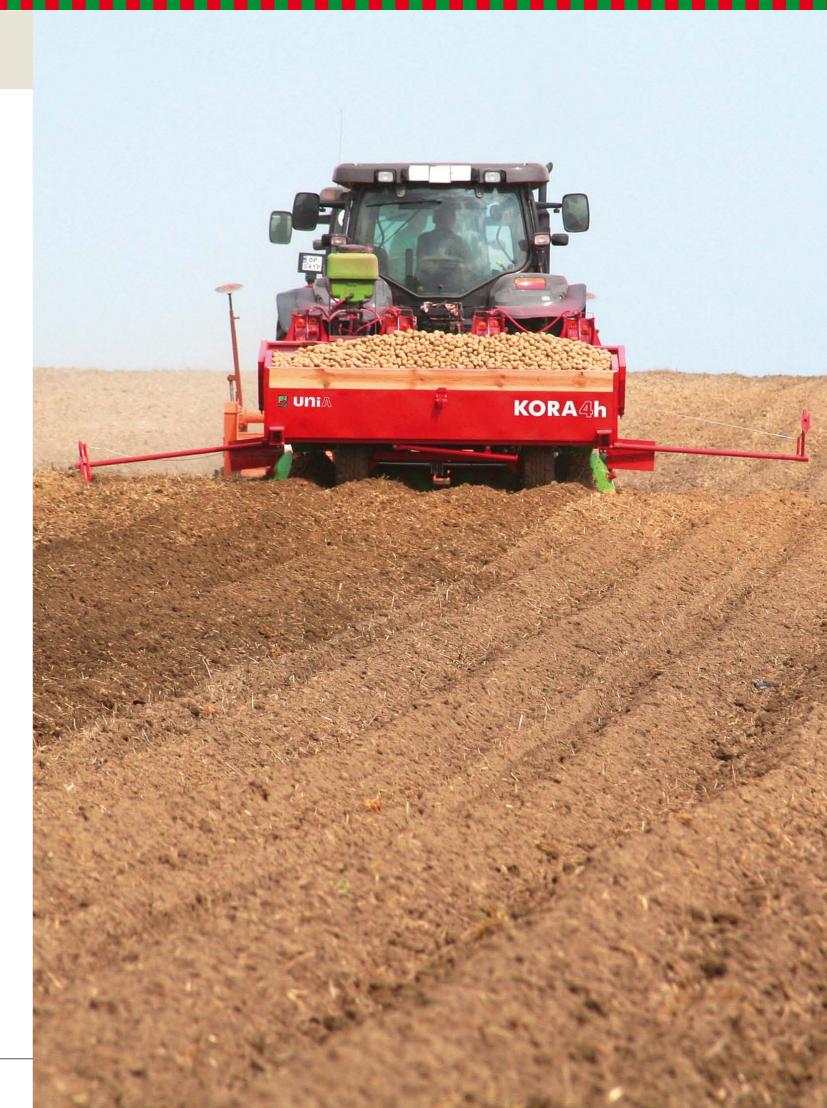

#### Potato planters - KORA

KORA planters, in their standard op- Planters are equipped with chain are picked up

tion have yellow scoops that assure transmissions that enable to obtain that single seed-potatoes, sorted of 15 different distances between the In KORA 2 an KORA 4 plantthe diameter from 35 mm to 60 mm seed-potatoes in a row, in the range er, you can, as an option, fix from 12 to 48 cm

Classic two-row planter with a tank of the capacity 400/450 kg

Four-row planter, suspended, for potatoes with an elevated tank that is elevated hydraulically of the capacity of 1100/1150) kg

FORMA 2/4 are listers (version 2- or 4-row) with a forming device that enables to obtain a trapezoidal shape of ridges. The inter row width can be adjusted: 70 or 75 cm