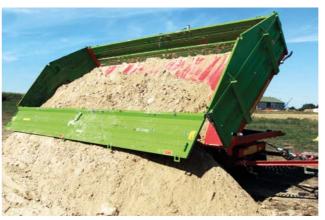

P long – built to transport heavy loads (from sand to stones) Technical loading capacity of the trailer P14 long is 14 000 kg

P long – built to transport bulk materials (of chopped corn to dried forage). Mesh top increasing capacity by the height of 1000 mm increase the loading capacity of the P6 long trailer to 20 m<sup>3</sup>