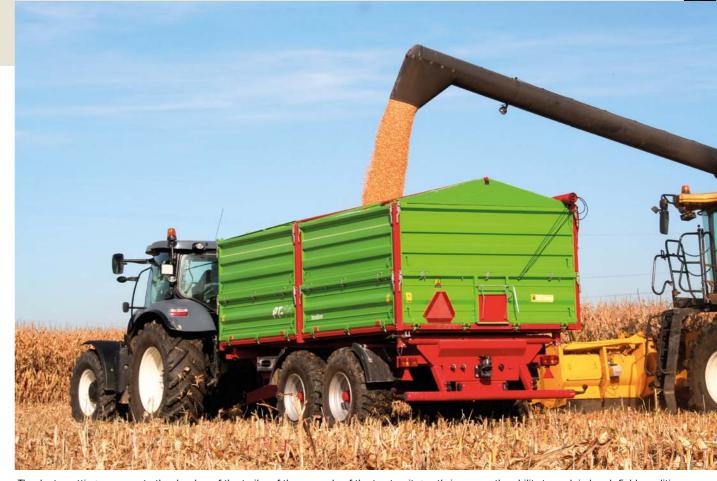

### Agricultural trailers with side plankings – P long

P long – built to transport large and small grains (from corn to rapeseed)

P long – built to transport root crops (from potatoes to beetroots)

P long – built to transport bales of straw (it's possible to load up to 12 bales of the diameter 120 cm). The length of the load box is  $5.25\,\mathrm{m}$ , and its width  $2.42\,\mathrm{m}$ 

P long – built to transport heavy loads (from sand to stones) Technical loading capacity of the trailer P14 long is 14 000 kg

P long – built to transport bulk materials (of chopped corn to dried forage). Mesh top increasing capacity by the height of 1000 mm increase the loading capacity of the P6 long trailer to 20 m<sup>3</sup>