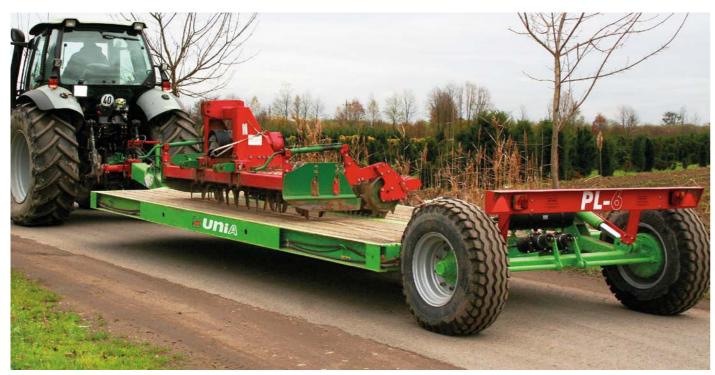

# Transport platform – PL

On transport platforms of PL series it is possible to transport wide agricultural machines

On the left and right side, there are 4 handles to fix belts that secure the transported load

Hydraulically lowered floor of PL 6 platform to the ground level enables to easily load machines