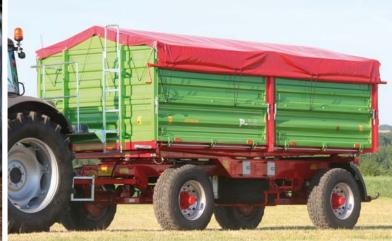

### Agricultural trailers with side plankings – P long

P long – built to transport large and small grains (from corn to rapeseed)

P long – built to transport root crops (from potatoes to beetroots)

P long – built to transport bales of straw (it's possible to load up to 12 bales of the diameter 120 cm). The length of the load box is  $5.25\,\mathrm{m}$ , and its width  $2.42\,\mathrm{m}$ 

P long – built to transport heavy loads (from sand to stones) Technical loading capacity of the trailer P14 long is 14 000 kg

P long – built to transport bulk materials (of chopped corn to dried forage). Mesh top increasing capacity by the height of 1000 mm increase the loading capacity of the P6 long trailer to 20 m<sup>3</sup>

### Agricultural trailers with side plankings - P long

always has to be connected to a tractor

Thanks to putting pressure to the drawbar of the trailer of the rear axle of the tractor, it greatly improves the ability to work in harsh field conditions

Solid frame trailers of tandem type are made of an open section which guarantees its durability for long years

Canvas with frame, will surely prevent the transported crops from weather conditions. The frame of the canvas prevents that water stays on its surface