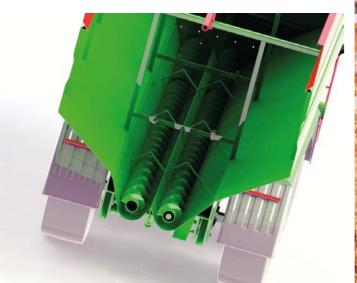

Two screw conveyors placed in the bottom of the load box ensure its rapid unloading, and three holes in the bottom (hydraulically controlled) allow to empty the trailer to the last grain

BIZON technological trailer can be used not only to transport and load grains, but also to for granulated fertilizers