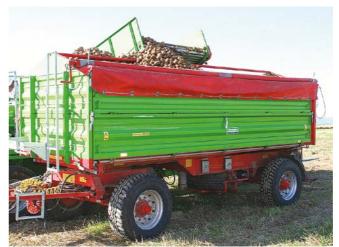

### Agricultural trailers with side plankings – P long

P long – built to transport large and small grains (from corn to rapeseed)

P long – built to transport root crops (from potatoes to beetroots)

P long – built to transport bales of straw (it's possible to load up to 12 bales of the diameter 120 cm). The length of the load box is  $5.25\,\mathrm{m}$ , and its width  $2.42\,\mathrm{m}$ 