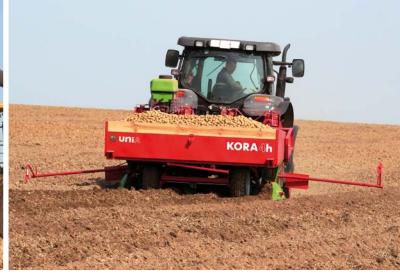

#### Potato planters - KORA

KORA planters, in their standard op- Planters are equipped with chain are picked up

tion have yellow scoops that assure transmissions that enable to obtain that single seed-potatoes, sorted of 15 different distances between the In KORA 2 an KORA 4 plantthe diameter from 35 mm to 60 mm seed-potatoes in a row, in the range er, you can, as an option, fix from 12 to 48 cm

Classic two-row planter with a tank of the capacity 400/450 kg

Four-row planter, suspended, for potatoes with an elevated tank that is elevated hydraulically of the capacity of 1100/1150) kg

FORMA 2/4 are listers (version 2- or 4-row) with a forming device that enables to obtain a trapezoidal shape of ridges. The inter row width can be adjusted: 70 or 75 cm