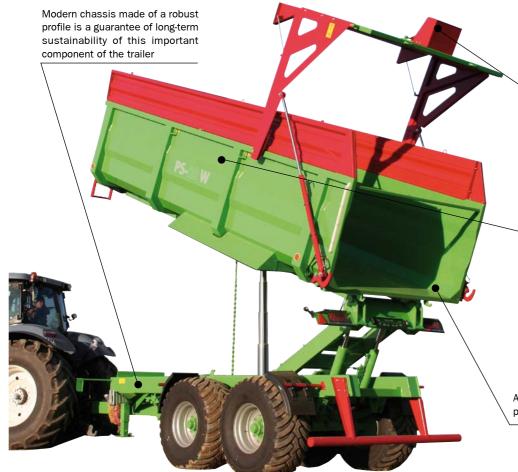

## Agricultural shell trailers – PS / PS W

Discharge at the back of the box allows to unload bulk materials in stream

Compact design of load box allows to carry heavy materials with high surface pressure

A liquid-tight loading box enables to transport even small-particled or liquid materials

Low loading height that does not exceed 3 m can be used, for example, to receive potatoes from elevating digger

| 6.50 |
|------|
|      |
|      |
|      |

In the standard option, the trailers are equipped with a cushioned drawbar that absorbs all vibrations

Automatic pressure hooks block the wall on the left after it is lowered, which translates into a super-leakproofness of the box